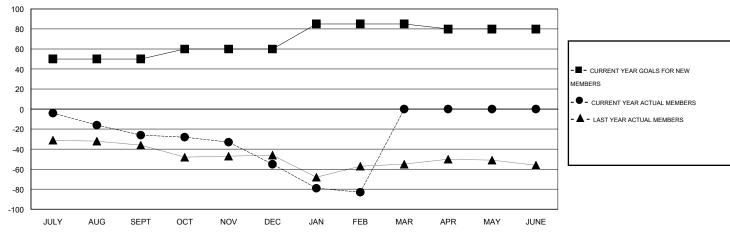

## MONTHLY MEMBERSHIP PROGRESS REPORT

District 19 B

Results as of: 2/29/2016

## GOALS AND ACTUAL MEMBERS CUMULATIVE

| DROPPED CLUBS: 2  DROPPED MEMBERS |                | 20 CLUBS OF 38 ADDED 1 OR MORE<br>NEW MEMBERS | GENDER DISTRIBUTION           MALE         500 (60.98%)           FEMALE         320 (39.02%) |           |
|-----------------------------------|----------------|-----------------------------------------------|-----------------------------------------------------------------------------------------------|-----------|
| DECEASED  CLUB CANCELLED  OTHER   | 12<br>12<br>97 | CLICK HERE FOR HEALTH ASSESSMENT DATA         | FAMILY UNIT MEMBERS HEAD OF HOUSEHOLD                                                         | 168<br>83 |
| TOTAL                             | 121            |                                               | NON-HEAD OF HOUSEHOLD                                                                         | 85        |